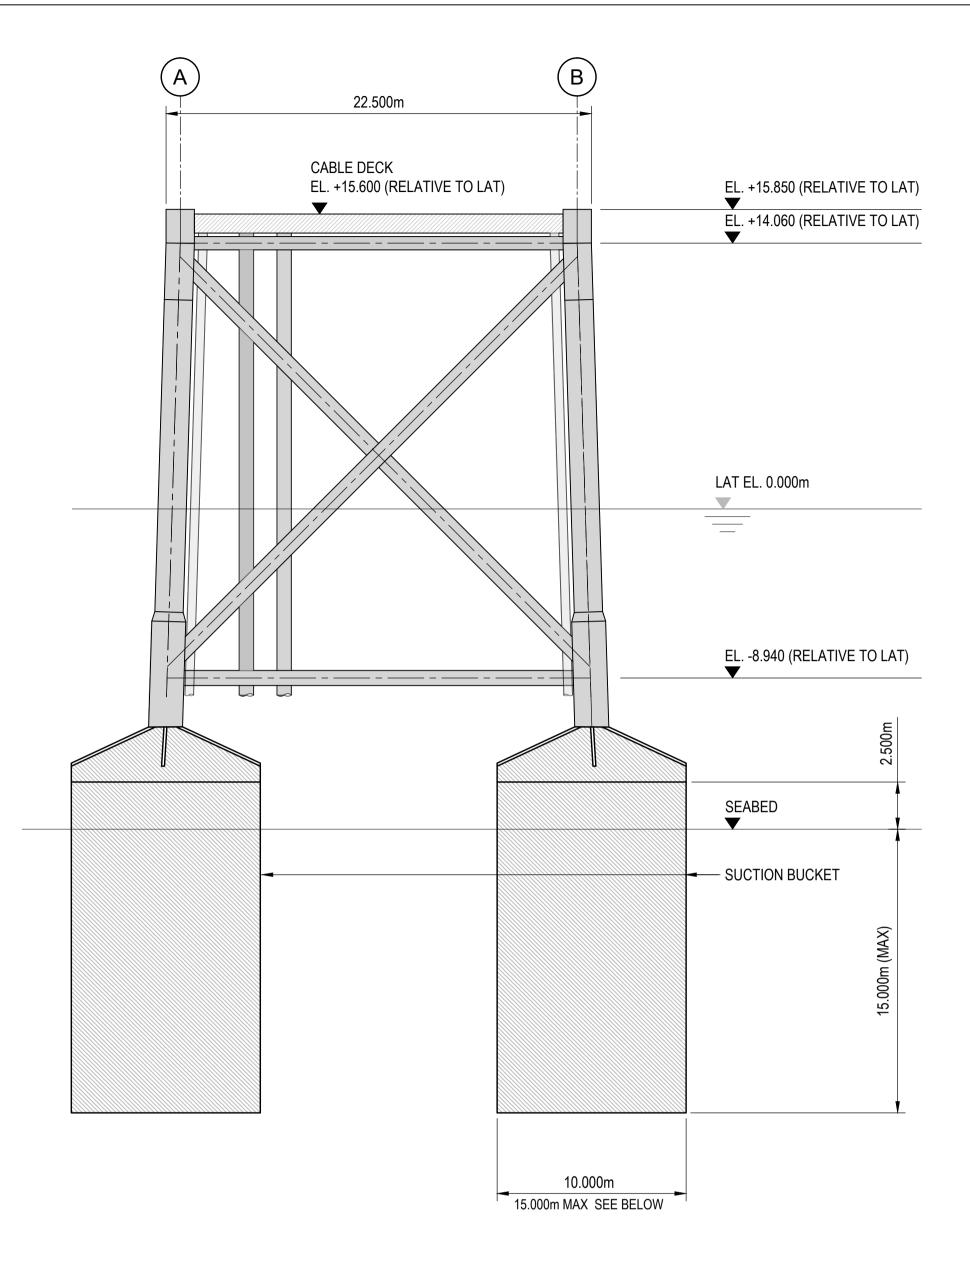

## LEFT ELEVATION

cale 1:200)

NOTE: EXPECTED WATER DEPTH AT OSP LOCATION RANGES FROM 13m TO 24m RELATIVE TO LAT SUCTION BUCKET SHOWN AT 10m DIAMETER (15m DIAMETER MAXIMUM - FINAL DIMENSIONS TO BE DEFINED IN DETAIL DESIGN)

(1:200)