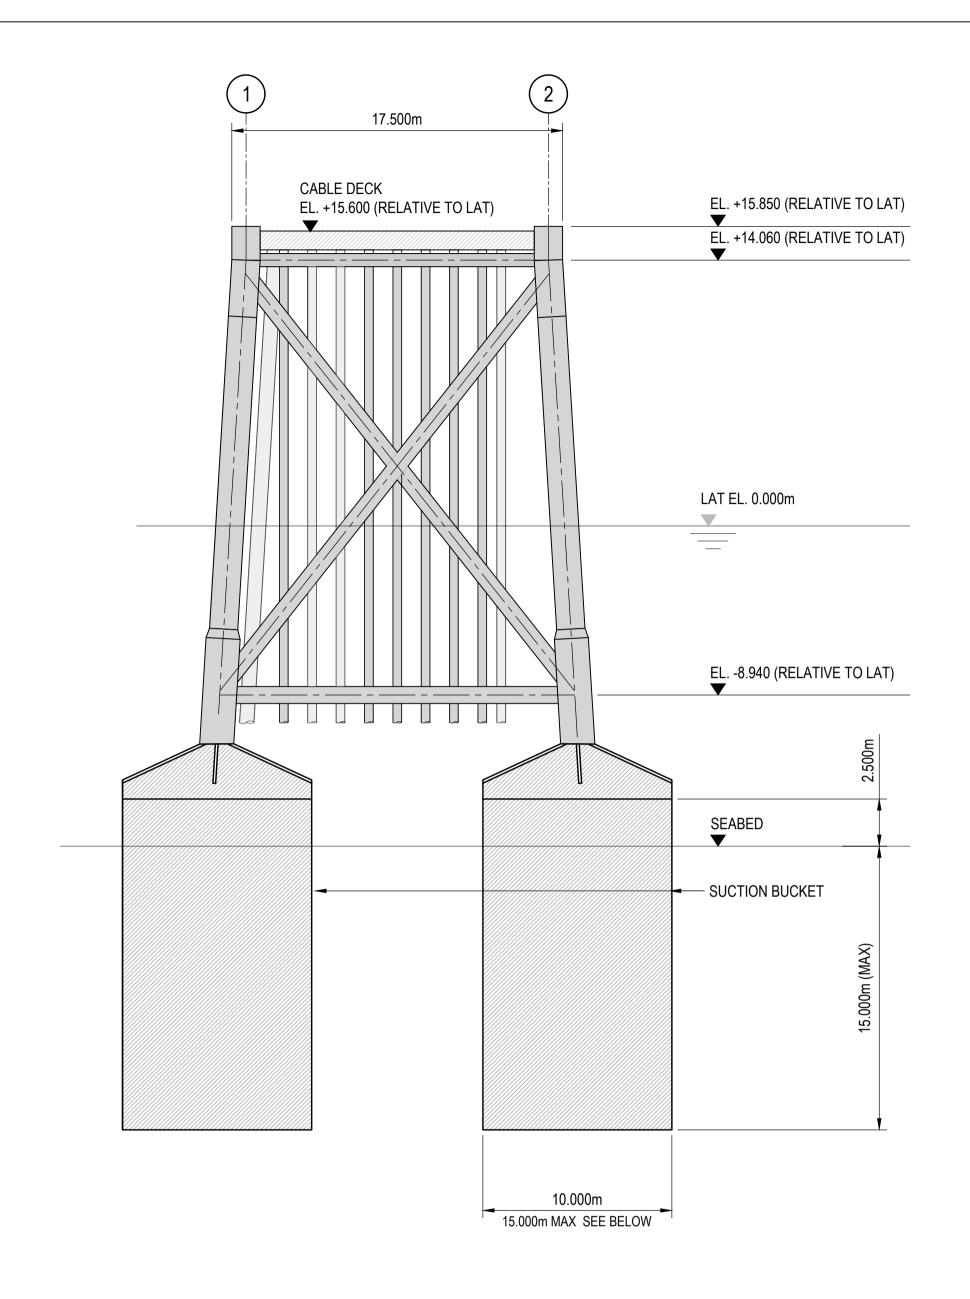

# FRONT ELEVATION

(Scale 1:200)

NOTE: EXPECTED WATER DEPTH AT OSP LOCATION RANGES FROM 13m TO 24m RELATIVE TO LAT SUCTION BUCKET SHOWN AT 10m DIAMETER (15m DIAMETER MAXIMUM - FINAL DIMENSIONS TO BE DEFINED IN DETAIL DESIGN)

(1:200)