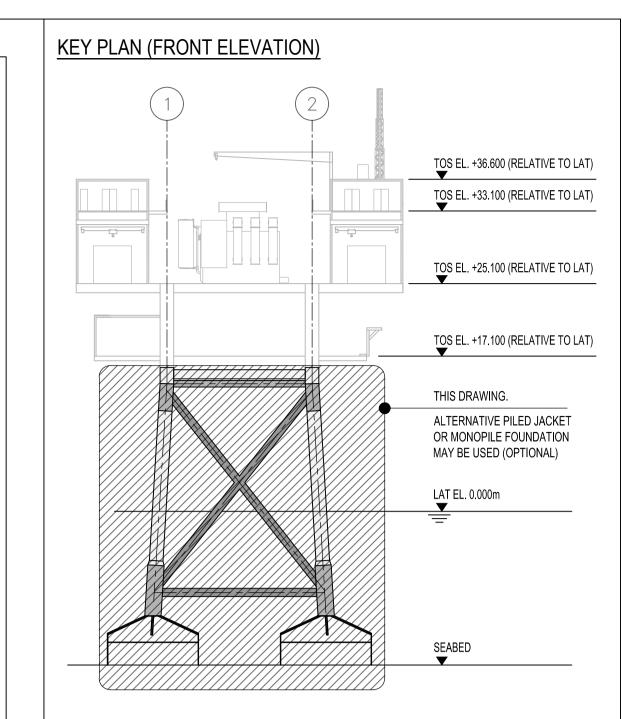

#### **GENERAL NOTES**

1. FOR GENERAL NOTES REFER TO SHEET 1.

200584-DRA-N-4003-01 MULTI-LEG SUCTION BUCKET JACKET - PLANS
200584-DRA-N-4006-01 MULTI-LEG SUCTION BUCKET JACKET - SCOUR PROTECTION - PLAN
200584-DRA-N-4006-02 MULTI-LEG SUCTION BUCKET JACKET - SCOUR PROTECTION - ELEVATION
DRAWING No. TITLE